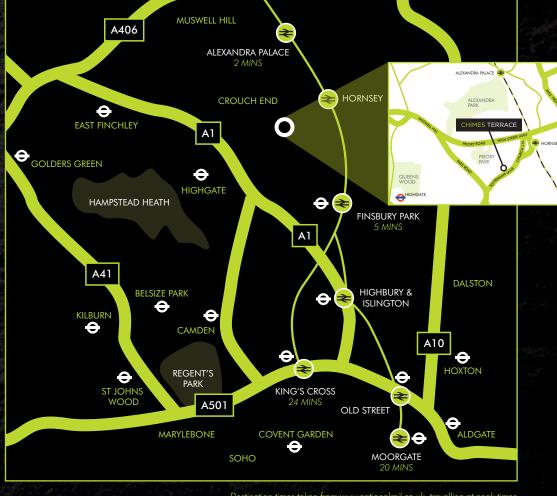

Public transport links connect Crouch End to central London and beyond. Hornsey rail station is a short walk from Chimes Terrace – providing direct connections to Finsbury Park, Moorgate and King's Cross rail and underground services.

Kinleigh Folkard & Hayward 180 King Street Hammersmith London W6 ORA Tel: 020 8222 7200

Destination times taken from www.nationalrail.co.uk, travelling at peak times