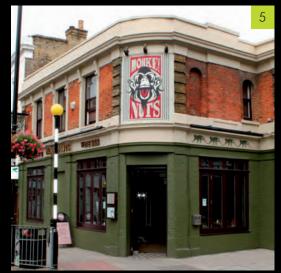

# IN AN ENVIABLE LOCATION

- Crouch End clock tower
- One of many local coffee bars
  - One of many local conee ban
- 3 Actual view from Chimes Terrace
- 4 Hornsey overground station
- 5 Monkey Nuts bar and steakhouse
- 6 Kings Head pub, famous comedy venue
- Kings rieda pob, famous comedy venu
- 7 Green open spaces