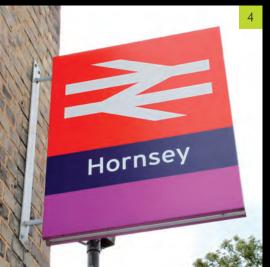

# IN AN ENVIABLE LOCATION

- Crouch End clock tower
- One of many local coffee bars
  - One of many local conee ban
- 3 Actual view from Chimes Terrace
- 4 Hornsey overground station
- 5 Monkey Nuts bar and steakhouse
- 6 Kings Head pub, famous comedy venue
- Kings rieda pob, famous comedy venu
- 7 Green open spaces

Public transport links connect Crouch End to central London and beyond. Hornsey rail station is a short walk from Chimes Terrace – providing direct connections to Finsbury Park, Moorgate and King's Cross rail and underground services.