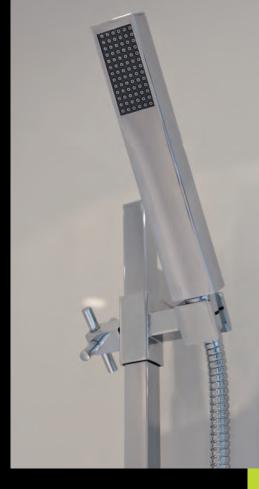

#### BATHROOM/ EN SUITE & WC

- Contemporary style bathroom suites with wall hung WC and chrome sanitary ware
- Shower cubicle to en-suite with a glass shower screen and thermostatic control
- Recessed niche lighting
- Chrome heated towel rails
- Shaver point to bathrooms
- Porcelain fully tiled walls and floors with inset mirrors