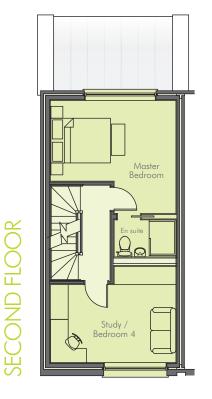

# Bedroom 2 3.32m x 4.22m 10'11" x 13'10" Bedroom 3 3.23m x 4.22m 10'7" x 13'10"

| Master Bedroom |                |
|----------------|----------------|
| 3.80m x 4.22m  | 12′5″ x 13′10″ |
| Study/Bed 4    |                |
| 3.23m x 4.22m  | 10′7″ x 13′10″ |

| Roof Terrace  |               |
|---------------|---------------|
| 7.47m x 4.34m | 24′6″ x 14′3″ |