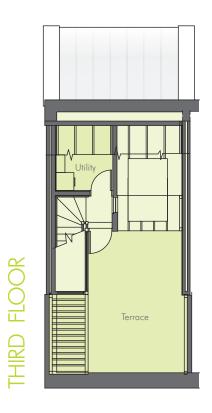

### FLOOR PLANS

6.07m x 4.22m

3.55m x 2.20m

Kitchen

19′11″ x 13′10″

11′8″ x 7′3″

| Roof Terrace  |               |
|---------------|---------------|
| 7.47m x 4.34m | 24′6″ x 14′3″ |