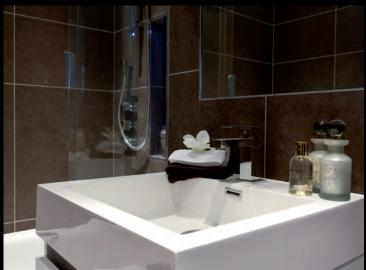

#### BATHROOM/ EN SUITE & WC

- Contemporary style bathroom suites with wall hung WC and chrome sanitary ware
- Shower cubicle to en-suite with a glass shower screen and thermostatic control
- Recessed niche lighting
- Chrome heated towel rails
- Shaver point to bathrooms
- Porcelain fully tiled walls and floors with inset mirrors