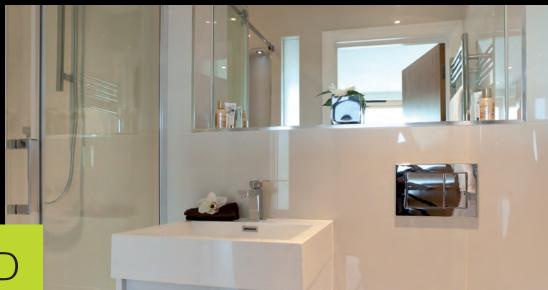

#### BATHROOM/ EN SUITE & WC

- Contemporary style bathroom suites with wall hung WC and chrome sanitary ware
- Shower cubicle to en-suite with a glass shower screen and thermostatic control
- Recessed niche lighting
- Chrome heated towel rails
- Shaver point to bathrooms
- Porcelain fully tiled walls and floors with inset mirrors

Internal imagery is of the actual show home at Chimes Terrace