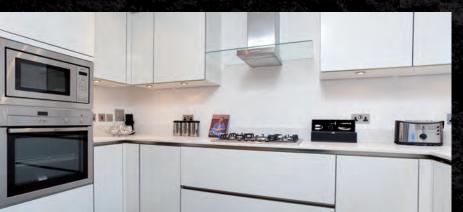

#### **KITCHEN**

- Contemporary handleless German Hacker kitchen with under wall unit lighting
- Quartz work surface with draining grooves and under mounted stainless steel sink, with waste separation bins
- Corner pull out shelves in base unit
- Porcelain tiles to floor

#### **APPLIANCES**

- A range of energy efficient integrated appliances by Neff to include five ring gas hob, glass extractor hood and multifunctional stainless steel high level oven
- Integrated fridge freezer
- Integrated dishwasher
- Integrated microwave oven