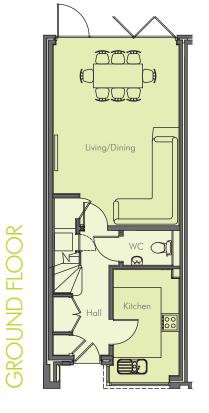

### FLOOR PLANS

6.07m x 4.22m

3.55m x 2.20m

Kitchen

19′11″ x 13′10″

11′8″ x 7′3″