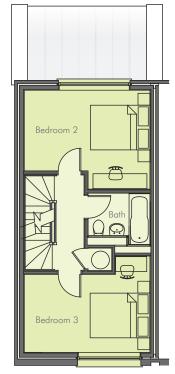

# FIRST FLOOR

# Bedroom 2 3.32m x 4.22m 10'11" x 13'10" Bedroom 3 3.23m x 4.22m 10'7" x 13'10"

| Master Bedroom |                |
|----------------|----------------|
| 3.80m x 4.22m  | 12′5″ x 13′10″ |
| Study/Bed 4    |                |
| 3.23m x 4.22m  | 10′7″ x 13′10″ |